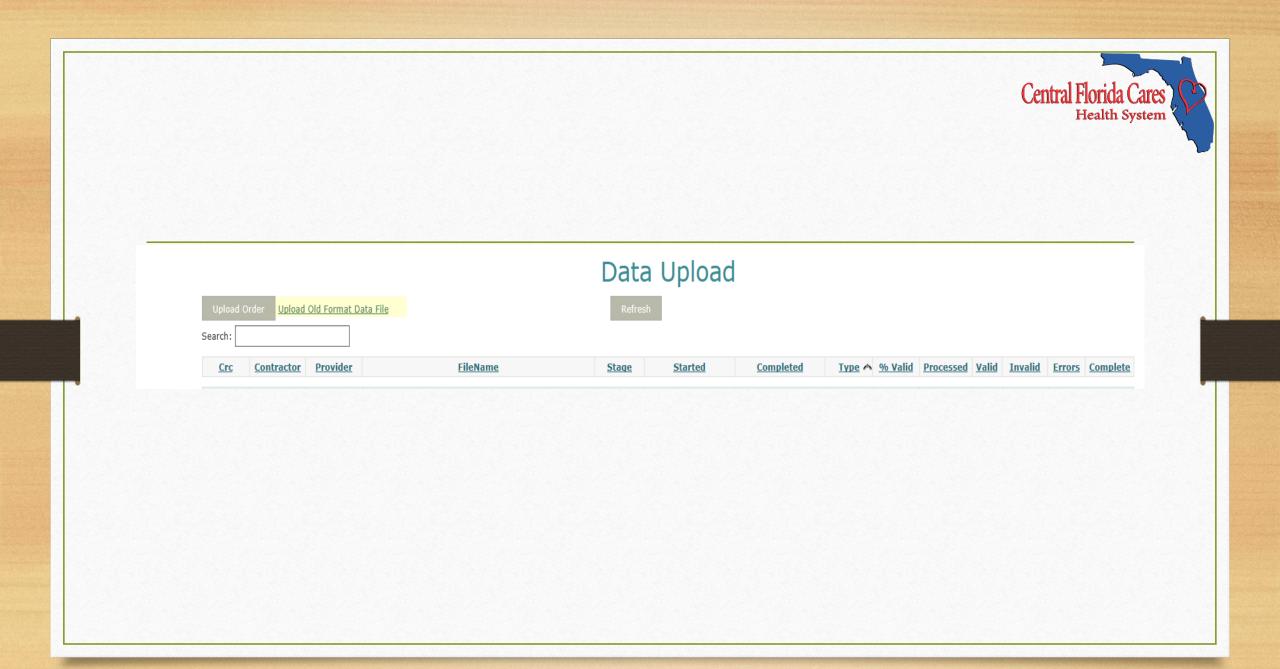

# Uploading Bed Count Data

# Data Upload File Type: $\checkmark$ - select -Upload File: Browse... Upload File

#### Data Upload

### Data Upload

| Bed Count    |        | $\checkmark$ |  |
|--------------|--------|--------------|--|
| Upload File: |        |              |  |
|              | Browse |              |  |
|              |        |              |  |
| Upload File  |        |              |  |