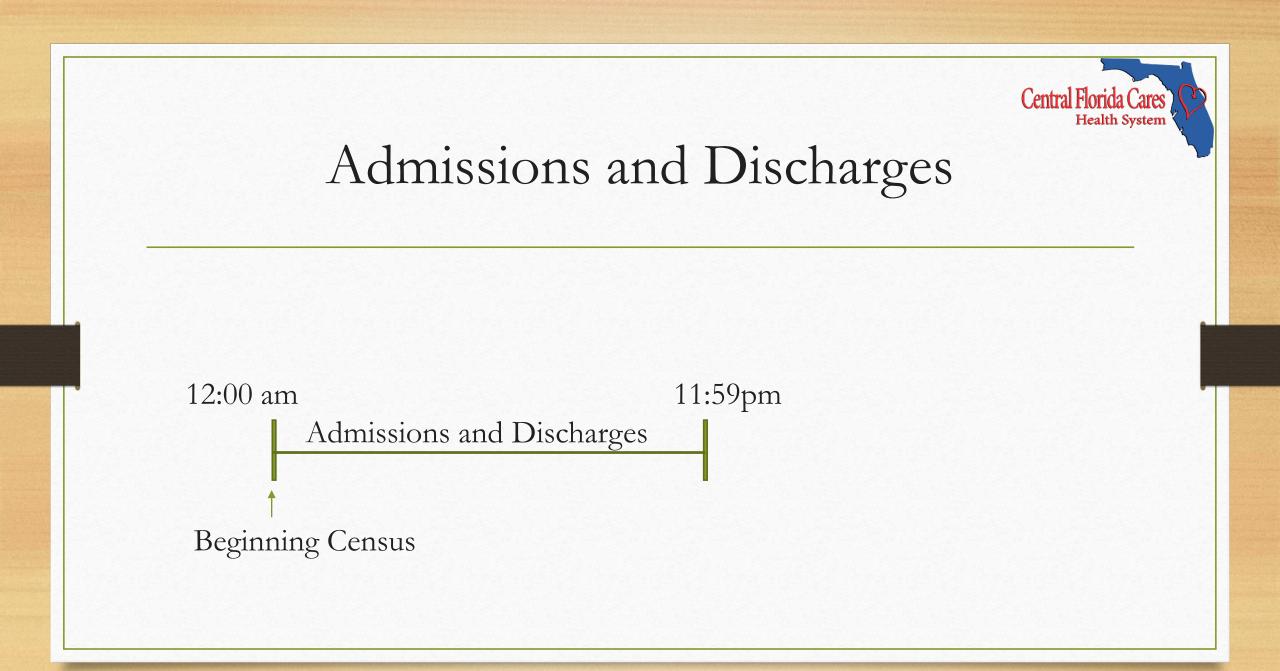

### Admission and Discharge Data

- Beginning Census (12:00 am) will be the distinct count of currently active indigent clients occupying any CSU bed, who were admitted **prior to** the date of the census and were still there during the date of the census, for this contractor, provider, program type, covered service and fund source
- New Admissions will be the distinct count of currently active <u>indigent clients</u> occupying any CSU bed, who were admitted <u>on</u> the date of the census (12:00 am and 11:59 pm) for this contractor, provider, program type, covered service and fund source.
- Discharges will be the distinct count of currently active indigent clients <u>occupying any CSU bed</u>, who were discharged from the receiving facility on the date of the census **(12:00 am and 11:59 pm)** for this contractor, provider, program type, covered service and fund source.