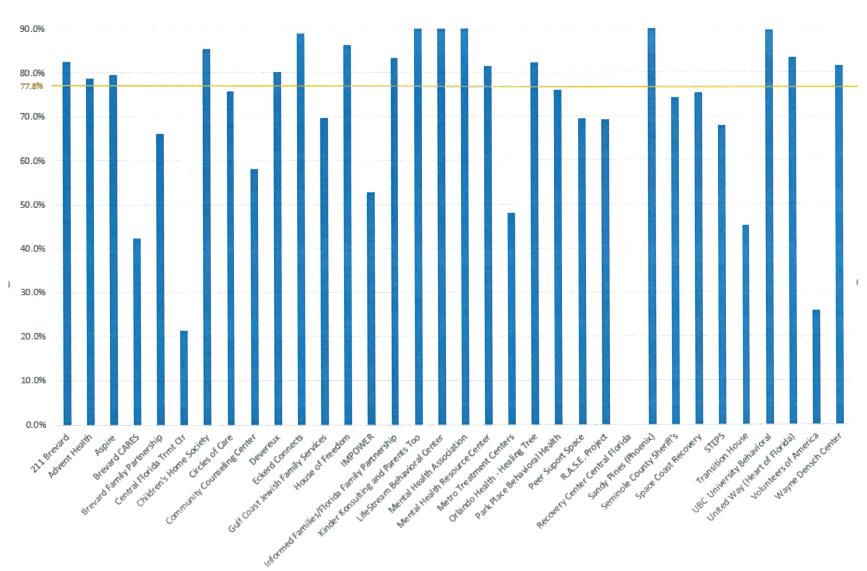

Page 7 is the utilization rate by provider in a graphical format. The same provider expenditure totals are shown on page 8, in a table format. Page 9 is a chart showing carry forward fund balances through March 31, 2021, and the CFO discussed how the carry forward dollars would be utilized in the budget over the next 48 months. The Treasurer asked that there be a place to add comments on the chart and show to the Executive Committee at their next meeting.