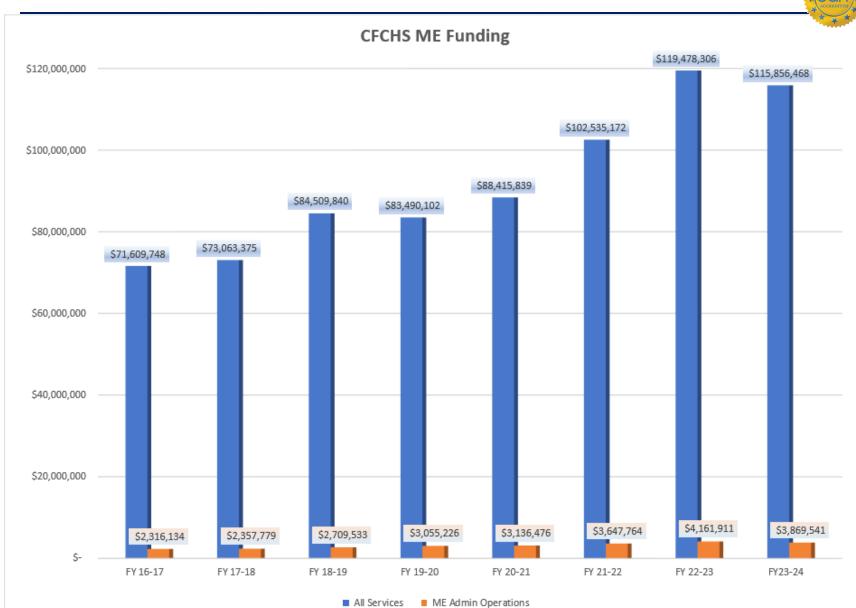

Page 8 shows the history of DCF funding since FY 16-17. Admin funding is scheduled to be reduced by 0.5% in FY2023-24.

The Finance Committee did not have a quorum on September 13, 2023, in order to approve the financials.