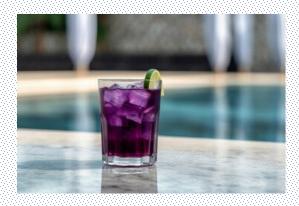

## **Purple Drank**

Purple drank is made by mixing prescription cold medicine, a clear soft drink like Sprite and jolly ranchers. This substance has powerful effects on its users mind and body.

#### Identification

**Street Names:** Barre, Bo, Drank, Lean, Purple Jelly, Sip-Sip, Sizzurp, Syrup, Texas Tea

What's it Look Like? The prescription cough syrups used in purple drank contain both codeine and promethazine. These are both depressants and when taken in large doses they create feelings of euphoria. The drink is sometimes called "Lean" because of the way users walk while on the substance.