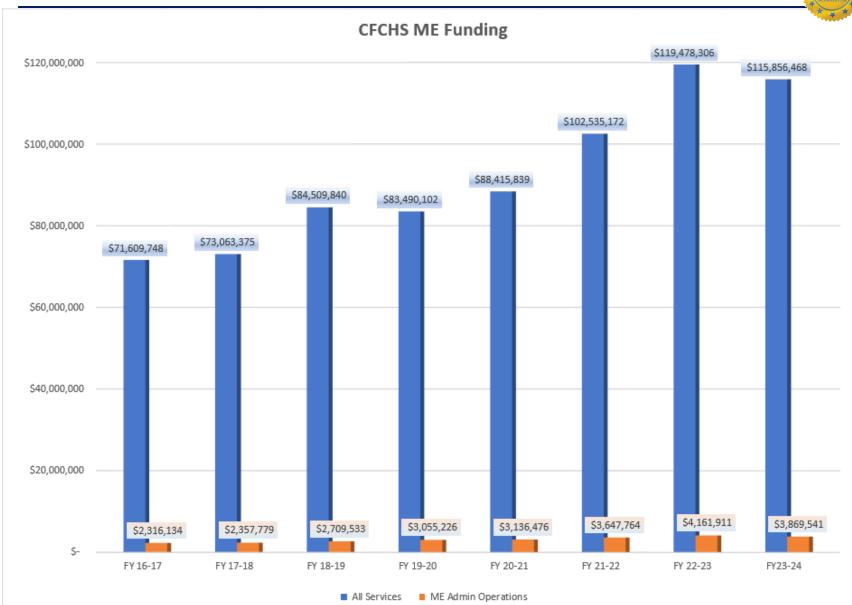

Pages 5-6 show utilization by OCA, by provider. Mental Health services ended at 14.7% with a target of 17.2% and Substance Use services ended at 16.9% with a target of 18.1%.

Page 7 shows CFCHS's DCF Contract budget is \$115M with Amendment 65. Page 8 shows the history of DCF funding since FY 16-17.

Page 7 shows CFCHS's DCF Contract budget has increased to \$119M with Amendment 61 that incorporated new funding over the remaining 3 months of the FY. Page 8 shows the history of DCF funding since FY 16-17.