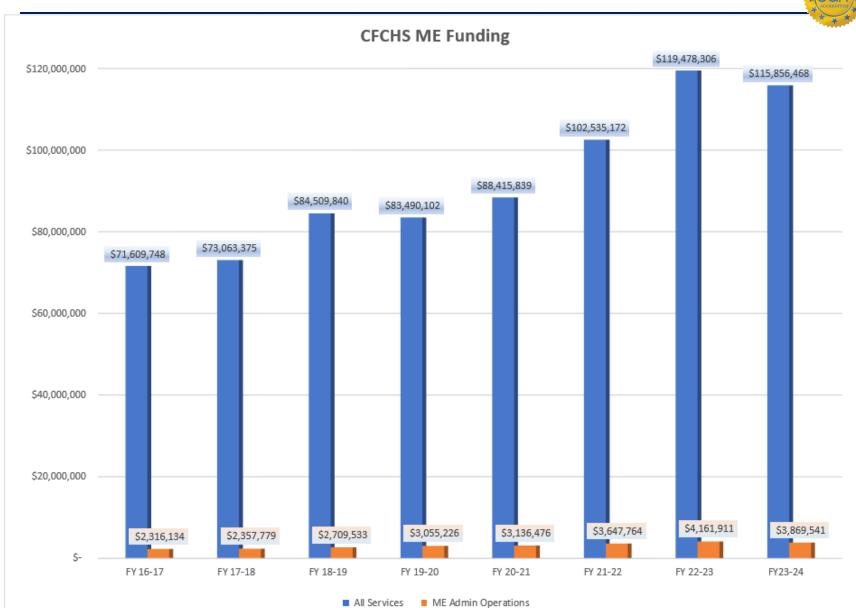

Pages 5-6 show utilization by OCA, by provider. Mental Health services ended at 14.7% with a target of 17.2% and Substance Use services ended at 16.9% with a target of 18.1%.

Page 7 shows CFCHS's DCF Contract budget is \$115M with Amendment 65. Page 8 shows the history of DCF funding since FY 16-17.

Page 8 shows the history of DCF funding since FY 16-17. Admin funding is scheduled to be reduced by 0.5% in FY2023-24.

The Finance Committee did not have a quorum on September 13, 2023, in order to approve the financials.