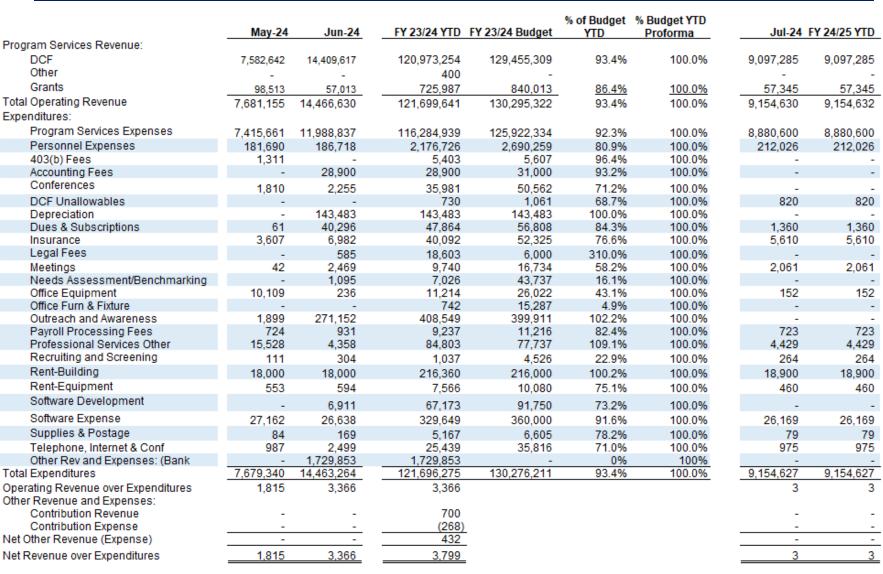

## **Financial Report**

The CFO reported on the unaudited Preliminary June 2024 financials. The final invoice on August 15 will reflect provider year end reconciliation. The balance sheet through June 30, 2024 shows the Cash in Bank at \$9,093,390 and Accounts Receivable at \$11,845.937. Total assets were at \$21,284,582.

On the Income statement, Program Services Expenses in June Year To Date shows Provider utilization only at 88.9% and Revenue earned was at 88.6%. After final reconciliation, program service expenses should be 95% utilized. ME Admin services expenses are at 80.9% due to shortages in unfilled positions this year. Legal expenses are at \$18,603, vs the budgeted \$6,000, due to the October 25<sup>th</sup> pharming incident and October 27<sup>th</sup> phishing incident. Most recently in April, there was a second phishing incident. Attorney fees were associated with those three items. Professional Services Other were at \$80K.

OCAs – ME Admin expenses Preliminary YTD through the month ending June 30, 2024, have been utilized at 81.7% of the Budgeted amount of \$4,031,836. The Mental Health Services utilization is at 90.7%. Substance Use utilization is at 83.8% prior to the year-end reconciliation.