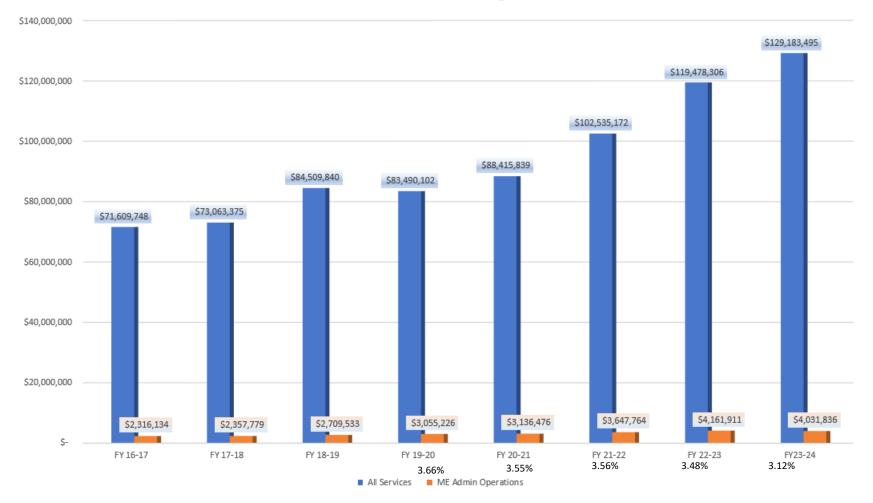

Pages 4-6 show utilization by OCA, by provider. Page 7 is a summary of the OCAs with low utilization, less than 75% of target, and explanations were provided.

Page 8 shows CFCHS's DCF Contract budget history showing \$129.4M with Amendment 68. Page 9 shows the history of DCF funding since FY 16-17. The Current year Admin rate is 3.12%.