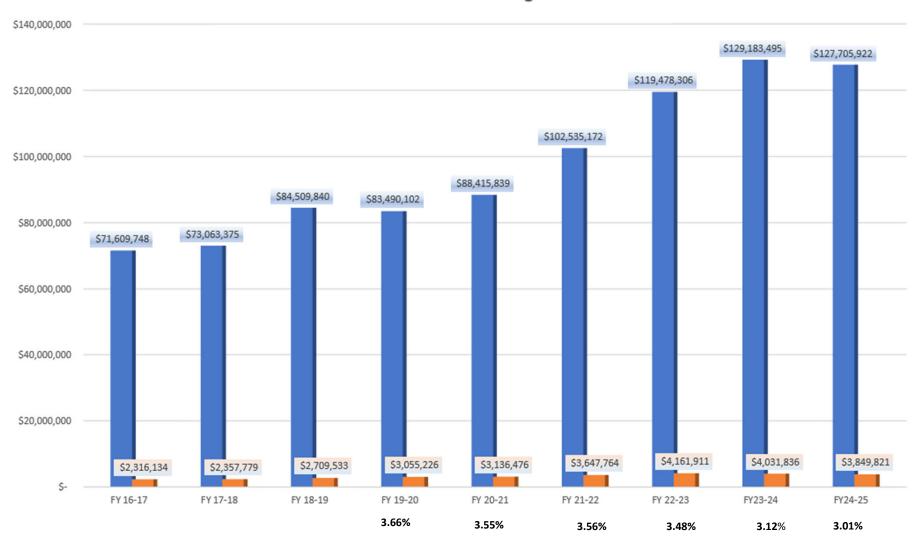

Page 7 reflects the OCAs underutilized that were less than 75% of the target year to date and explanations provided.

Page 8 shows Amendment 71 executed, and the last page shows the admin rate at 3.01%.